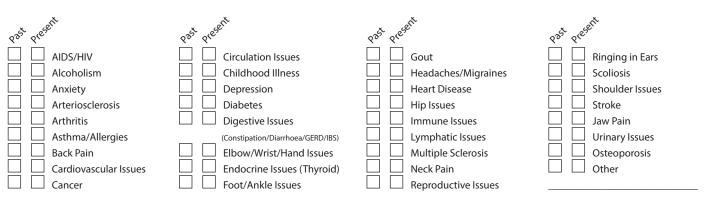

## Health & Illness History

### Please check the box beside any condition that you have or have had.