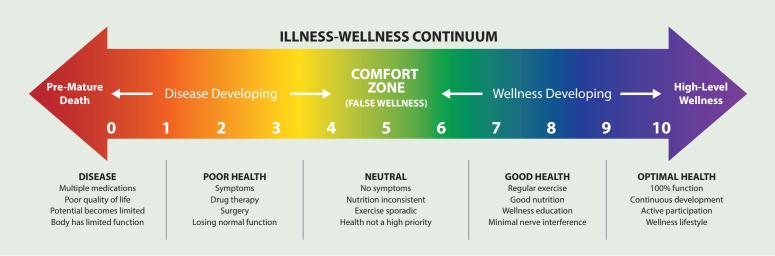

## Patient Wellness Assessment

#### On the diagram above:

A. What number do you think represents your health today? \_\_\_\_\_\_ B. In what direction (left or right) is your health currently headed? \_\_\_\_\_\_ What would you like to get out of your chiropractic care?